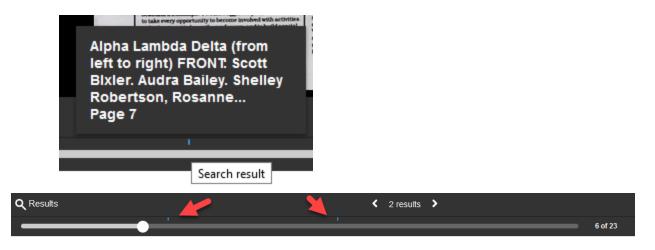

4. It will bring up at the bottom of the item to show you where the search term(s) are located inside the item. To see the context in which the term(s) are found on that page,

hover over the **(example below)**: