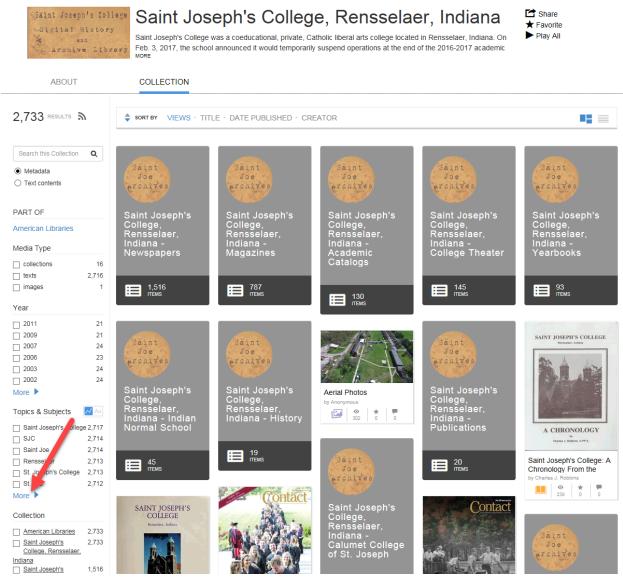

## **TO SEARCH BY PRE-DEFINED SUBJECTS**

- Each item has pre-defined Subjects attached to it. When each items is uploaded, I added Subject tags to describe the item. For example, when I uploaded the Fall 2010 Contact Magazine, I included the following Subjects: Saint Joseph's College, SJC, Saint Joe, St. Joseph's College, St. Joe, Magazines, Rensselaer, 2010, Contact Magazine, Saint Joe Alumni, Aluminum Bowl.
- 2. At the <u>https://archive.org/details/saintjoearchives</u> page, click **More** under the **Topics & Subjects** column on the left side.

3. A screen similar to this will appear (the number of Subjects that appear will depend on where you are in the SJC Collection):

| Topics & Sub           | jects | 📈 Aa                 |       |               |    |                   | 0       |
|------------------------|-------|----------------------|-------|---------------|----|-------------------|---------|
| Saint Joseph's College | 2,717 | Playbill             | 63    | 1955          | 29 | 1992              | 21      |
| SJC                    | 2,714 | 1942                 | 58    | 1956          | 28 | 1914              | 20      |
| Saint Joe              | 2,714 | Phase                | 55    | 1949          | 27 | 1915              | 20      |
| Rensselaer             | 2,713 | Shavings             | 54    | 1950          | 27 | 1916              | 20      |
| St. Joseph's College   | 2,713 | 1940                 | 50    | 1958          | 27 | 1973              | 20      |
| St. Joe                | 2,712 | 1963                 | 48    | 1959          | 27 | 1977              | 20      |
| Newspapers             | 1,516 | <b>1961</b>          | 46    | 1960          | 27 | 1979              | 20      |
| STUFF                  | 954   | 1947                 | 45    | Aluminum Bowl | 27 | 1980              | 20      |
| Magazines              | 784   | Indian Normal School | 45    | 1972          | 26 | 1983              | 20      |
| Saint Joe Alumni       | 383   | Drexel Hall          | 41    | Pulse         | 26 | 1988              | 20      |
| Contact Magazine       | 381   | 1943                 | 39    | 1953          | 25 | 1990              | 20      |
| Observer               | 243   | 1964                 | 38    | 1957          | 25 | 1978              | 19      |
| Collegian              | 206   | 1969                 | 38    | 1944          | 24 | 1989              | 19      |
| College Cheer          | 204   | 1967                 | 37    | 1951          | 24 | 1994              | 19      |
| Columbian Players      | 145   | 1946                 | 36    | 1952          | 24 | 1995              | 19      |
| SJC Theater            | 145   | Golden Jubilee       | 36    | 1993          | 23 | 2001              | 19      |
| Catalogs               | 129   | 1965                 | 35    | Diamond Dust  | 23 | 2002              | 19      |
| College Catalogs       | 120   | 1888                 | 33    | 1938          | 22 | 2003              | 19      |
| John Rahe              | 99    | 1968                 | 33    | 1945          | 22 | 2006              | 19      |
| Measure Magazine       | 94    | 1948                 | 32    | 1991          | 22 | 2011              | 19      |
| Yearbooks              | 87    | 1966                 | 32    | 1924          | 21 | George L. Willard | 19      |
| Poster                 | 77    | 1939                 | 30    | 1974          | 21 | Gym Junk          | 19      |
| Sanguinist             | 77    | 1970                 | 30    | 1975          | 21 | J.A. Stephan      | 19      |
| 1941                   | 70    | <b>1</b> 971         | 30    | 1976          | 21 | 1923              | 18      |
| 1962                   | 65    | 1954                 | 29    | 1982          | 21 | 1981              | 18      |
|                        |       |                      |       |               |    |                   | 1 2 3 🕨 |
|                        |       |                      | Apply | your filters  |    |                   |         |

NOTE: Appearing to the right of each year is the number of items with that Subject.

4. Check the box next to a subject (or multiple subjects) and select **Apply your filters**. I selected *Aluminum Bowl*, so the following appears for me: