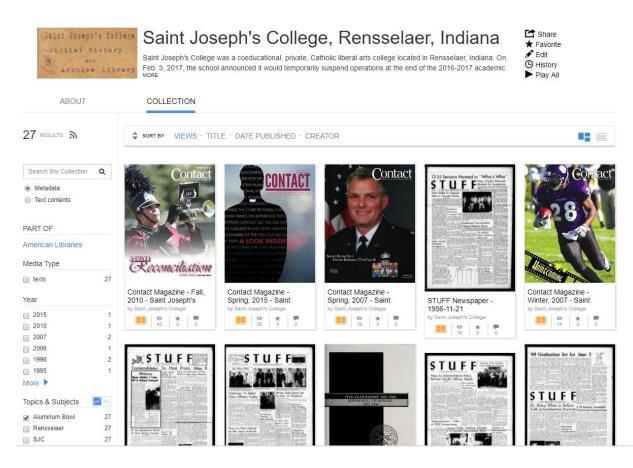

NOTE: Appearing to the right of each year is the number of items with that Subject.

4. Check the box next to a subject (or multiple subjects) and select **Apply your filters**. I selected *Aluminum Bowl*, so the following appears for me:

5. Then you can select the item you'd like to view.