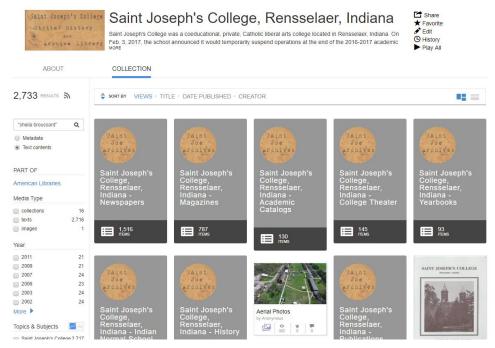

### TO SEARCH BY KEYWORD

At the <u>https://archive.org/details/saintjoearchives</u> page, click **Text Contents** and enter a search term (you can use quotes if you want to find 2 words together). Then click the search button <sup>Q</sup>. In this example, I used "Sheila Broussard" in quotes.

2. It will come up with a list of SJC items that have your search terms in them. It will show the context for which the words are found and highlight the search terms in orange:

3. Click on the item you'd like to view and something similar to the following will appear.