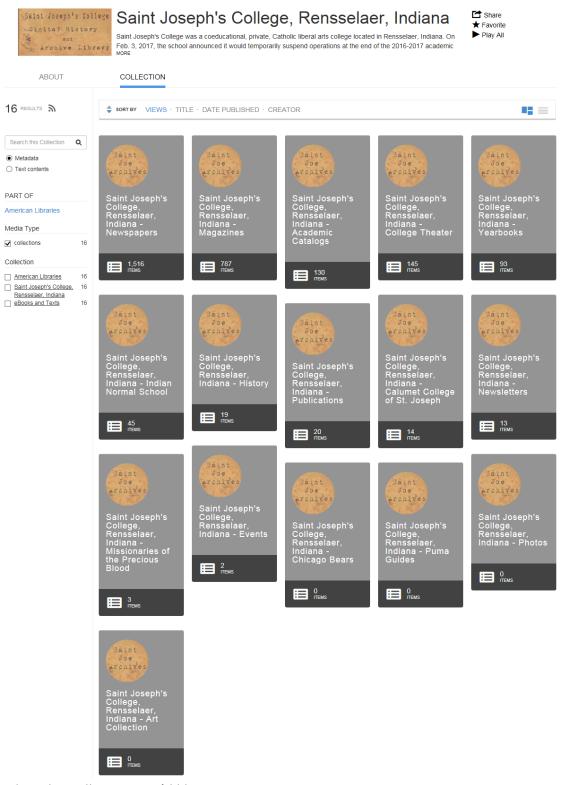

## TO SEARCH BY COLLECTION

- 1. I have set up a number of *Collections* within the SJC Archives. Collections are groups of items that are related in some way. An item may appear in more than one Collection.
- 2. At the <u>https://archive.org/details/saintjoearchives</u> page, select the checkbox next to **Collections** on the left side.

3. The following screen will appear, listing all of the current Collections in the SJC Archives.

4. Select the Collection you'd like to view.

NOTE: You may use *Keyword Search* within Collections. See below for Keyword Search instructions.