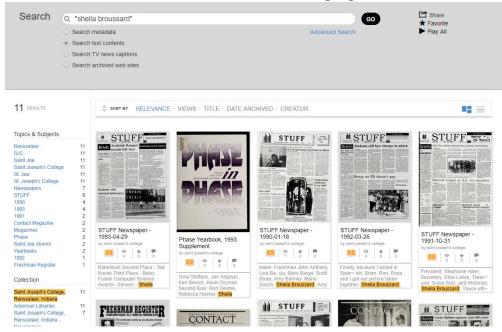

### TO SEARCH BY KEYWORD

At the <u>https://archive.org/details/saintjoearchives</u> page, click **Text Contents** and enter a search term (you can use quotes if you want to find 2 words together). Then click the search button <sup>Q</sup>. In this example, I used "Sheila Broussard" in quotes.

2. It will come up with a list of SJC items that have your search terms in them. It will show the context for which the words are found and highlight the search terms in orange:

3. Click on the item you'd like to view and something similar to the following will appear.